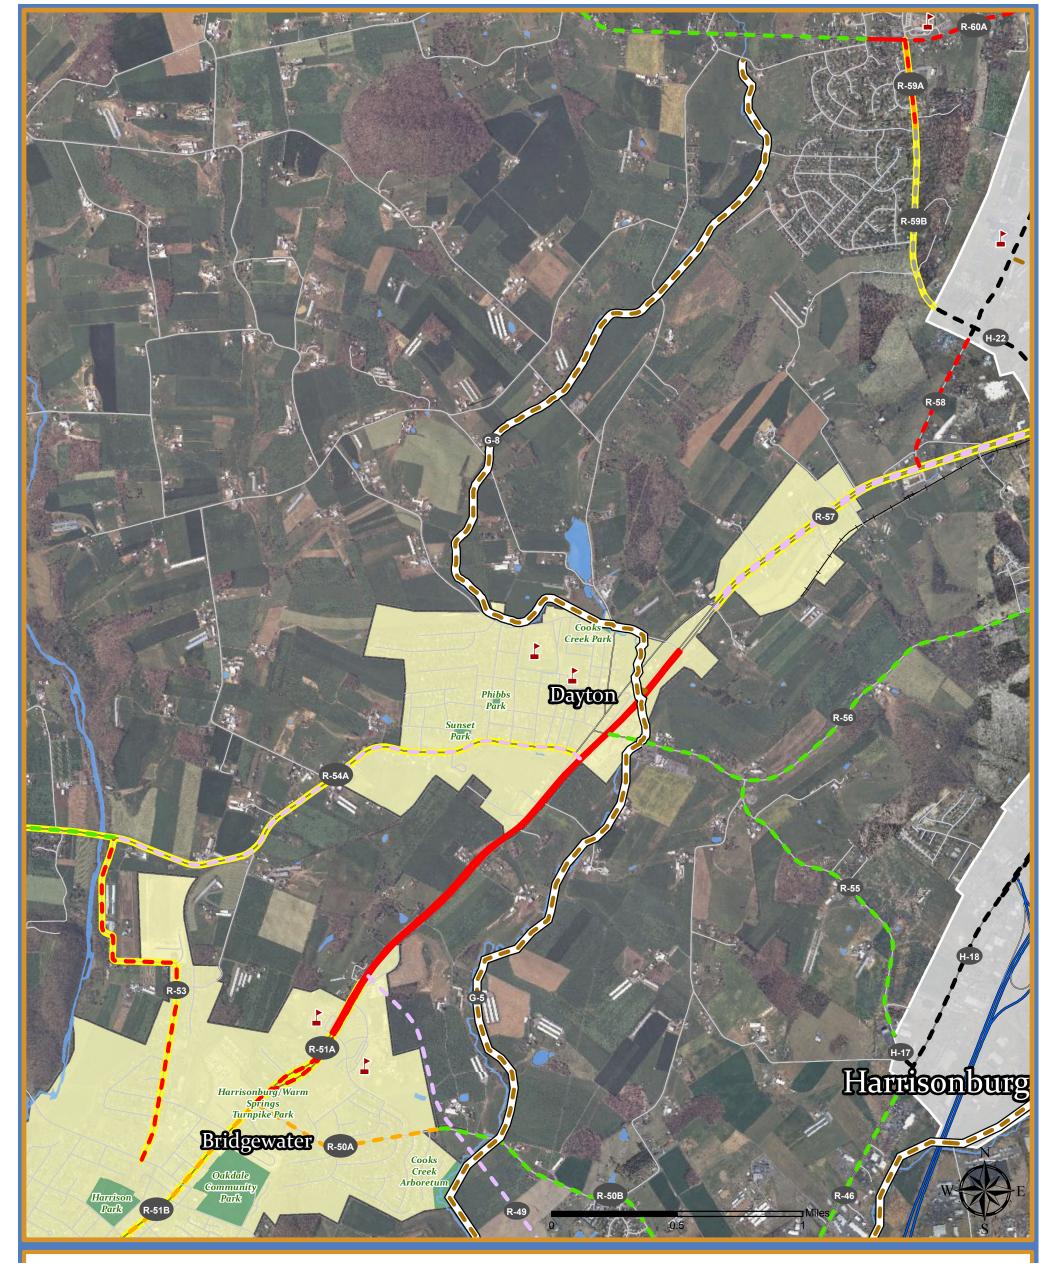

## Rockingham County Bike/Ped Plan - Blacks Run/Cooks Creek Greenway

Railroads

**HRMPO Boundary Towns** 

**Local Parks** 

**Public School** 

## **Existing Bike/Ped Facilities**

**Recommended Facilities** Bicycle/Buggy Lane Bike Lane

Bike Lane Sharrows

Climbing Lane/Sharrows

Shared-use Path Share the Road Shared-Use

Sharrows

Wide Shoulder

Harrisonburg Proposed Facilities

Wayfinding

Blacks Run/Cooks Creek Greenway

Data Source(s): Commonwealth of VA, USGS, VDEM, McCormick & Taylor, Rockingham County, City of Harrisonburg.

Map prepared and produced by Central Shenandoah PDC (RH). Map to be used for planning purposes only.
No warranty expressed or implied is made or
assumed in concerns to accuracy, completeness, reliability, or usefulness of any information depicted in maps provided or produced by the CSPDC.
September 2015